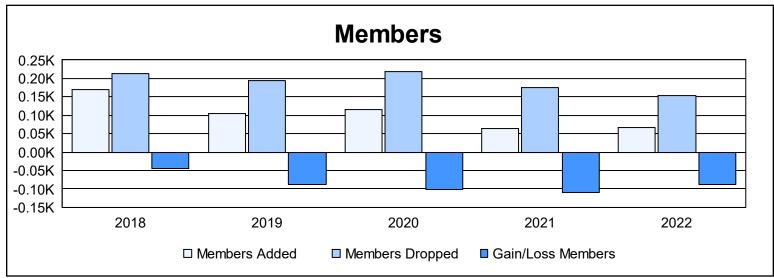

District 332 B As of June 2022 Cumulative

| Year      | New<br>Clubs | Dropped<br>Clubs | Gain/<br>Loss<br>Clubs | New<br>Members | Charter<br>Members | Reinstate<br>Members | Transfer<br>Members | Total<br>Member<br>Added | Total<br>Members<br>Dropped | Gain/<br>Loss<br>Members |
|-----------|--------------|------------------|------------------------|----------------|--------------------|----------------------|---------------------|--------------------------|-----------------------------|--------------------------|
| 2017-2018 | 0            | 0                | 0                      | 165            | 0                  | 2                    | 2                   | 169                      | 214                         | -45                      |
| 2018-2019 | 0            | 1                | -1                     | 101            | 0                  | 3                    | 1                   | 105                      | 194                         | -89                      |
| 2019-2020 | 0            | 0                | 0                      | 105            | 0                  | 2                    | 9                   | 116                      | 218                         | -102                     |
| 2020-2021 | 0            | 0                | 0                      | 62             | 0                  | 2                    | 0                   | 64                       | 174                         | -110                     |
| 2021-2022 | 0            | 0                | 0                      | 65             | 0                  | 1                    | 1                   | 67                       | 154                         | -87                      |
| Average   | 0            | 0                | 0                      | 100            | 0                  | 2                    | 3                   | 104                      | 191                         | -87                      |