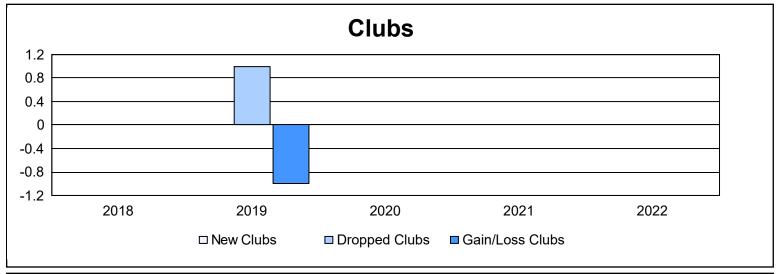

District 332 B As of June 2022 Cumulative

| Year      | New<br>Clubs | Dropped<br>Clubs | Gain/<br>Loss<br>Clubs | New<br>Members | Charter<br>Members | Reinstate<br>Members | Transfer<br>Members | Total<br>Member<br>Added | Total<br>Members<br>Dropped | Gain/<br>Loss<br>Members |
|-----------|--------------|------------------|------------------------|----------------|--------------------|----------------------|---------------------|--------------------------|-----------------------------|--------------------------|
| 2017-2018 | 0            | 0                | 0                      | 165            | 0                  | 2                    | 2                   | 169                      | 214                         | -45                      |
| 2018-2019 | 0            | 1                | -1                     | 101            | 0                  | 3                    | 1                   | 105                      | 194                         | -89                      |
| 2019-2020 | 0            | 0                | 0                      | 105            | 0                  | 2                    | 9                   | 116                      | 218                         | -102                     |
| 2020-2021 | 0            | 0                | 0                      | 62             | 0                  | 2                    | 0                   | 64                       | 174                         | -110                     |
| 2021-2022 | 0            | 0                | 0                      | 65             | 0                  | 1                    | 1                   | 67                       | 154                         | -87                      |
| Average   | 0            | 0                | 0                      | 100            | 0                  | 2                    | 3                   | 104                      | 191                         | -87                      |